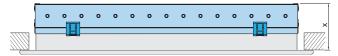

Standard dampers are available in steps of 50 mm within the above min. and max. sizes.

Customized sizes available on request.

Grille with 1 row of blades

Grille with 2 rows of blades

Grille installation type CN, CMN, V, VMN. A full length click on DGAN damper is available.

Grille installation type H and HMN. The grille will have a shortend length DGAN damper option due to the hidden screw or bridge (AL) installation.

The damper is mounted from factory and is not detachable. x = 51 mm