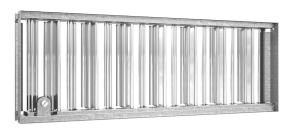

## **Description**

The opposed blade damper DGAN can be fitted to the AD, AE, AL, AR and AC aluminium grilles.

The opposed blade damper is held in place by clips, for fixing the damper to the grille.

The DGAN dampers are made entirely of galvanized steel and have mechanism for opening and closing all the damper blades simultaneously (by using a screwdriver).

DGAN is provided with spring wire to prevent the blades from clattering.