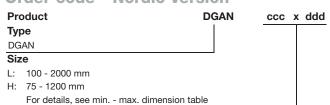

### Order code - Nordic version

Example: DGAN -400 - 150

#### Min. - max. dimensions

DGAN in combination with hidden screw installation.

| H L  | 6                                              | 00 | <b>+</b> | 10 | 00 | <b>+</b> + | 1200 |  |  |
|------|------------------------------------------------|----|----------|----|----|------------|------|--|--|
| 300  | Compatible with DGAN  Not compatible with DGAN |    |          |    |    |            |      |  |  |
| 600  |                                                |    |          |    |    |            |      |  |  |
| 1000 |                                                |    |          |    |    |            |      |  |  |
|      |                                                |    |          |    |    |            |      |  |  |

Standard dampers are available in steps of 50 mm within the above min. and max. sizes.

Customized sizes available on request.

Grille with 1 row of blades

Grille with 2 rows of blades

Grille installation type CN, CMN, V, VMN. A full length click on DGAN damper is available.