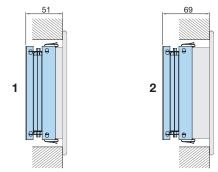

Grille installation type H and HMN. The grille will have a shortend length DGAN damper option due to the hidden screw or bridge (AL) installation.

The damper is mounted from factory and is not detachable. x = 51 mm