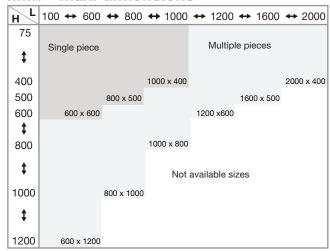

#### Min. - max. dimensions

DGAN in combination with hidden screw installation.

| H L  | 6                                              | 00 | <b>+</b> | 10 | 00 | <b>+</b> + | 1200 |  |  |
|------|------------------------------------------------|----|----------|----|----|------------|------|--|--|
| 300  | Compatible with DGAN  Not compatible with DGAN |    |          |    |    |            |      |  |  |
| 600  |                                                |    |          |    |    |            |      |  |  |
| 1000 |                                                |    |          |    |    |            |      |  |  |
|      |                                                |    |          |    |    |            |      |  |  |

Standard dampers are available in steps of 50 mm within the above min. and max. sizes.

Customized sizes available on request.

Grille with 1 row of blades

Grille with 2 rows of blades

Grille installation type CN, CMN, V, VMN. A full length click on DGAN damper is available.