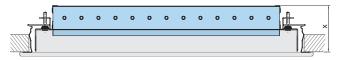

Grille installation type H and HMN. The grille will have a shortend length DGAN damper option due to the hidden screw or bridge (AL) installation.

The damper is mounted from factory and is not detachable. x = 51 mm